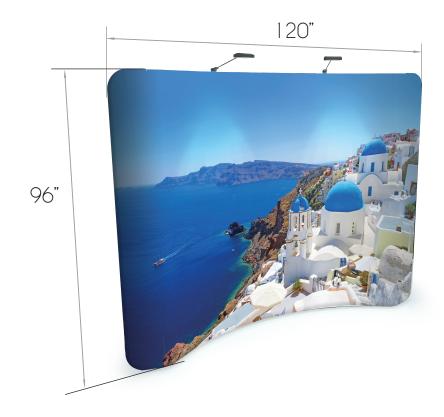

| USE SAME TEMPLATE FOR DOUBLE SIDED GRAPHICS                                                         |                                 |
|-----------------------------------------------------------------------------------------------------|---------------------------------|
| FRAME SIZE                                                                                          | 120" W x 96" H                  |
| GRAPHIC SIZE                                                                                        | 136" W x 96" H                  |
| GRAPHIC SCALE                                                                                       | 50% OF ORIGINAL                 |
| Keep all your important graphics (Such as logo, text and contact information) in the red safe zone. | Layout area  Safe viewable area |

TOP CORNERS WILL BE ROUNDED