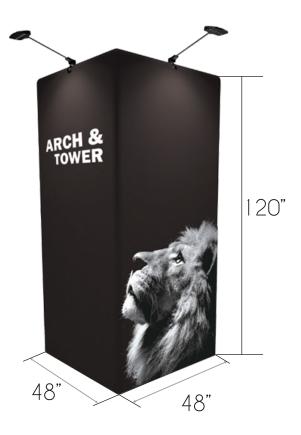

## USE SAME TEMPLATE FOR OTHER SIDED GRAPHICS FRAME SIZE CRAPHIC SIZE CRAPHIC SIZE

| GRAPHIC SIZE                                                                                              | 48" VV x 120" H (4)                        |
|-----------------------------------------------------------------------------------------------------------|--------------------------------------------|
| GRAPHIC SCALE                                                                                             | 1:1                                        |
| Keep all your important graphics<br>(Such as logo, text and contact information)<br>in the red safe zone. | Layout area<br>Safe viewable area<br>Bleed |