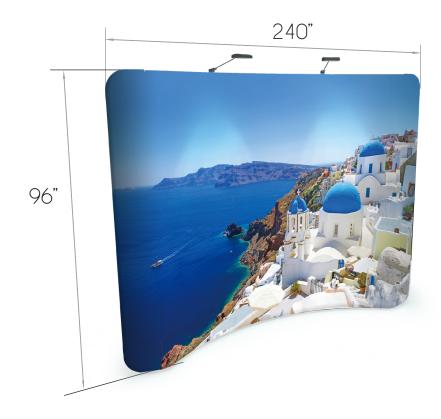

| USE SAME TEMPLATE FOR DOUBLE SIDED GRAPHICS                                                         |                                |
|-----------------------------------------------------------------------------------------------------|--------------------------------|
| FRAME SIZE                                                                                          | 240" W x 96" H                 |
| GRAPHIC SIZE                                                                                        | 248" W x 96" H                 |
| GRAPHIC SCALE                                                                                       | 50% OF ORIGINAL                |
| Keep all your important graphics (Such as logo, text and contact information) in the red safe zone. | Layout area Safe viewable area |

TOP CORNERS WILL BE ROUNDED